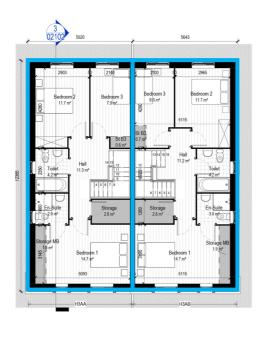

ROVED JL RHA Ref: 22110 SCALE 1: 100 @A1

1: BHA1 - L00 Ground Floor Plan

Scale - 1:100

PART V UNITS UNIT #40 UNIT #41 UNIT #95 UNIT #100

7: BHA1 - LRF Roof Plan

Scale - 1:100

2: BHA1 - L01 First Floor Plan Scale - 1:100

8: BHA1 Section Scale - 1:100

3: BHA1 Front Elevation Scale - 1:100

5: BHA1 Rear Elevation Scale - 1:100

4: BHA1 Left Side Elevation Scale - 1:100

6: BHA1 Right Side Elevation Scale - 1:100

# Smooth Render (Off White)

| 01 10/   | 10/2023 LRD<br>09/2023 Draf | Stage 3<br>Stage 2<br>t LRD Stage 2 |          |           |           |                            | NK<br>AR<br>AR                                                 |
|----------|-----------------------------|-------------------------------------|----------|-----------|-----------|----------------------------|----------------------------------------------------------------|
|          | RHA<br>ARC                  | TIGA                                | N<br>CTS | 8         |           | Tel: +353 (<br>Email: info | igo, F91TX2D<br>0)71 9142213<br>o@rhatigan.ie<br>w.rhatigan.ie |
| CLIENT   | John Walt                   | er Burke                            |          |           |           |                            |                                                                |
| PROJECT  | Caltragh L                  | .RD                                 |          |           |           |                            |                                                                |
| DRAWING  | Block BHA                   | A1 - (House                         | Туре Н3  | AAx2) - F | Plans, El | evations, S                | Section                                                        |
| DRG. No. | 22110-BH                    | A1-XXX-DF                           | R-RHA-AF | 2-02101   |           |                            |                                                                |
| STAGE    | LRD Stage 3                 | STATUS                              | P03 - S  | REV       | 02        | DATE                       | 05/04/24                                                       |
| DRAWN BY | NK                          | APPROVED                            | JL       | RHA Re    |           | SCALE                      | 1:100@A1                                                       |