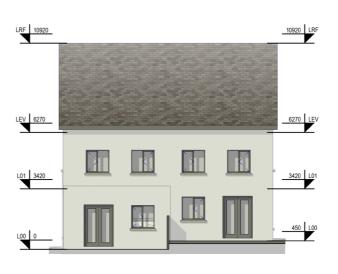

ROVED JL RHA Ref: 22110 SCALE 1: 100 @A1

1: BHA1 - L00 Ground Floor Plan

Scale - 1:100

PART V UNITS UNIT #40 UNIT #41 UNIT #95 UNIT #100

7: BHA1 - LRF Roof Plan

Scale - 1:100

2: BHA1 - L01 First Floor Plan Scale - 1:100

8: BHA1 Section Scale - 1:100

3: BHA1 Front Elevation Scale - 1:100

5: BHA1 Rear Elevation Scale - 1:100

4: BHA1 Left Side Elevation Scale - 1:100

6: BHA1 Right Side Elevation Scale - 1:100

# Smooth Render (Off White)

| 01 10/   | 10/2023 LRD<br>09/2023 Draf | Stage 3<br>Stage 2<br>t LRD Stage 2 |          |           |           |                            | NK<br>AR<br>AR                                                 |
|----------|-----------------------------|-------------------------------------|----------|-----------|-----------|----------------------------|----------------------------------------------------------------|
|          | RHA<br>ARC                  | TIGA                                | N<br>CTS | 8         |           | Tel: +353 (<br>Email: info | igo, F91TX2D<br>0)71 9142213<br>o@rhatigan.ie<br>w.rhatigan.ie |
| CLIENT   | John Walt                   | er Burke                            |          |           |           |                            |                                                                |
| PROJECT  | Caltragh L                  | .RD                                 |          |           |           |                            |                                                                |
| DRAWING  | Block BHA                   | A1 - (House                         | Туре Н3  | AAx2) - F | Plans, El | evations, S                | Section                                                        |
| DRG. No. | 22110-BH                    | A1-XXX-DF                           | R-RHA-AF | 2-02101   |           |                            |                                                                |
| STAGE    | LRD Stage 3                 | STATUS                              | P03 - S  | REV       | 02        | DATE                       | 05/04/24                                                       |
| DRAWN BY | NK                          | APPROVED                            | JL       | RHA Re    |           | SCALE                      | 1:100@A1                                                       |