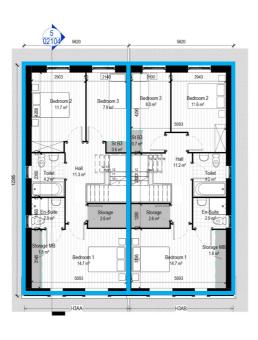

## 1: BHA2 - L00 Ground Floor Plan

Scale - 1:100 PART V UNITS UNIT #49 **UNIT #56 UNIT #85** UNIT #79 **UNIT #84** 

8: BHA2 - LRF Roof Plan

Scale - 1:100

2: BHA2 - L01 First Floor Plan

Scale - 1:100

4: BHA2 Front Elevation Scale - 1:100