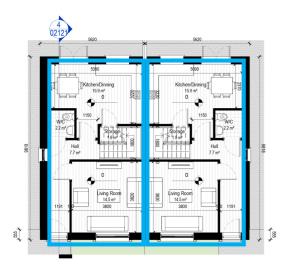

## 3.1 APARTMENT BUILDINGS

1: BA03 - L00 Ground Floor Plan

Scale - 1 : 100

2: BA03 - L01 First Floor Plan

Scale - 1:100

PART V UNITS
UNIT #5 UNIT #13
UNIT #6 UNIT #14
UNIT #7 UNIT #15
UNIT#8 UNIT #16