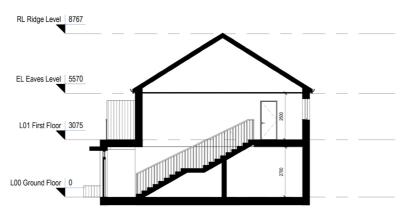

|            |         |         |       |       |        |  |  |
| STAGE                                   | LRD Stage 3                                                    | STATUS     | P03 - S | REV     | 2     | DATE  | 30/04/ |  |  |
| DRAWN BY                                | NK                                                             | APPROVED   | JL      | JOB No. | 22110 | SCALE | 1:100@ |  |  |

2.0
BUILDING TYPES



## 3.1 APARTMENT BUILDINGS



1: BA03 - L00 Ground Floor Plan

Scale - 1 : 100



2: BA03 - L01 First Floor Plan

Scale - 1:100

PART V UNITS
UNIT #5 UNIT #13
UNIT #6 UNIT #14
UNIT #7 UNIT #15
UNIT#8 UNIT #16





## 4: BA03 Front Elevation

Scale - 1:100



## 6: BA03 Rear Elevation

Scale - 1:100



## 8: BA03 Section

Scale - 1:100

#### CONDITIONS OF USE OF THIS DRAWING:

- A. This drawing shall be read in conjunction with all relevant civil, structural, mechanical and electrical drawings together with the specifications are school-ules.
- C. All dimensions are to face of block or brick or stud typically unless noted otherwise.
   D. Contractor must verify all dimensions on site before setting out, commencing work, or producing any shop drawings.
- Contractor must verify all dimensions on site before setting out, commencing work, or producing any shop drawings.
   All fire stopping to be carried out with an approved fire stopping contractor in accordance with manufacturers detail.
  - standards as set out therein.
- This drawing the design and contents contained herein are copyrig