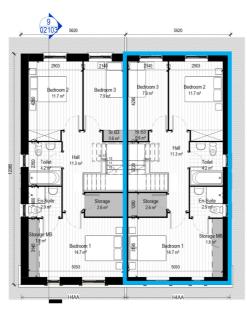

## **Gross Internal Area Schedule - H3AA**

| Name           | Level            | Min Area            | Actual Area         | Area Difference     |
|----------------|------------------|---------------------|---------------------|---------------------|
| Н3АА           | L00 Ground Floor | 46.0 m <sup>2</sup> | 58.0 m <sup>2</sup> | 12.0 m <sup>2</sup> |
| Н3АА           | L01 First Floor  | 46.0 m <sup>2</sup> | 59.0 m <sup>2</sup> | 13.0 m <sup>2</sup> |
| Grand total: 2 |                  | 92.0 m <sup>2</sup> | 117.0 m²            | 25.0 m <sup>2</sup> |

## Room Area - Housing Quality Audit - H3AA

| Name      | Level           | Occupancy | Min Area | Actual Area | Compliant |
|-----------|-----------------|-----------|----------|-------------|-----------|
| Bedroom 1 | L01 First Floor | 2         | 13.0 m²  | 14.7 m²     | Yes       |
| Bedroom 2 | L01 First Floor | 2         | 11.4 m²  | 11.7 m²     | Yes       |
| Bedroom 3 | L01 First Floor | 1         | 7.1 m²   | 7.9 m²      | Yes       |
| Redroom   |                 |           | 31.5 m²  | 34.3 m²     |           |

| Circulation | Not Placed       |        | Not Placed |  |
|-------------|------------------|--------|------------|--|
| Hall        | L00 Ground Floor |        | 10.6 m²    |  |
| Hall        | L01 First Floor  |        | 11.2 m²    |  |
| Circulation | •                | 0.0 m² | 21.8 m²    |  |

|                 |                  |                      |                        |                     | 1   |
|-----------------|------------------|----------------------|------------------------|---------------------|-----|
| Kitchen/Dinning | L00 Ground Floor |                      |                        | 23.2 m²             |     |
| Living Room     | L00 Ground Floor |                      | 15.0 m <sup>2</sup>    | 17.2 m²             | Yes |
| Living Area     | Aggregate        | Living Area Required | I: 34.0 m <sup>2</sup> | 40.3 m <sup>2</sup> |     |

| En-Suite | L01 First Floor  | 2.9 m²                                 |
|----------|------------------|----------------------------------------|
| Toilet   | L00 Ground Floor | 2.9 m²                                 |
| Toilet   | L01 First Floor  | 4.2 m²                                 |
| Sanitary |                  | 0.0 m <sup>2</sup> 10.1 m <sup>2</sup> |

| St B3      | L01 First Floor  | 0.0 m <sup>2</sup> | $0.7  \text{m}^2$  | Yes |
|------------|------------------|--------------------|--------------------|-----|
| Storage    | L00 Ground Floor | 2.5 m²             | 2.8 m <sup>2</sup> | Yes |
| Storage    | L01 First Floor  | 2.5 m²             | 2.6 m <sup>2</sup> | Yes |
| Storage MB | L01 First Floor  | 1.0 m <sup>2</sup> | 1.8 m²             | Yes |
| Storage    |                  | 6.0 m²             | 7 9 m <sup>2</sup> |     |