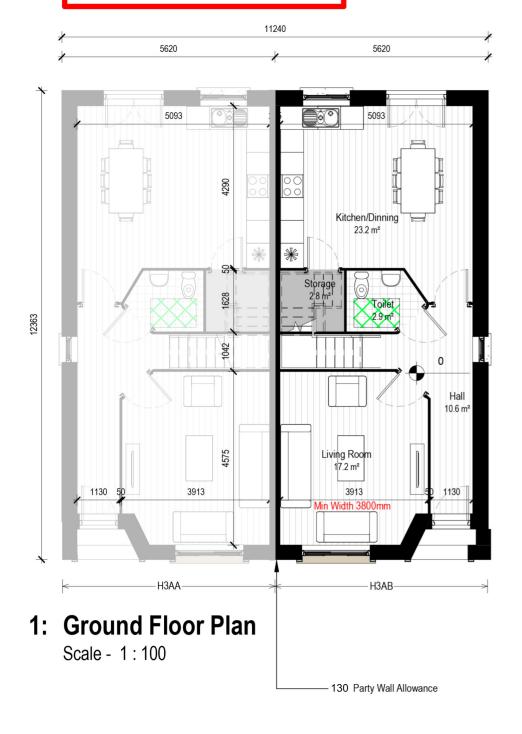

## **Gross Internal Area Schedule - H3AA**

| Name           | Level            | Min Area            | Actual Area         | Area Difference     |
|----------------|------------------|---------------------|---------------------|---------------------|
| Н3АА           | L00 Ground Floor | 46.0 m <sup>2</sup> | 58.0 m <sup>2</sup> | 12.0 m <sup>2</sup> |
| Н3АА           | L01 First Floor  | 46.0 m <sup>2</sup> | 59.0 m <sup>2</sup> | 13.0 m <sup>2</sup> |
| Grand total: 2 |                  | 92.0 m <sup>2</sup> | 117.0 m²            | 25.0 m <sup>2</sup> |

## Room Area - Housing Quality Audit - H3AA

| Name      | Level           | Occupancy | Min Area | Actual Area | Compliant |
|-----------|-----------------|-----------|----------|-------------|-----------|
| Bedroom 1 | L01 First Floor | 2         | 13.0 m²  | 14.7 m²     | Yes       |
| Bedroom 2 | L01 First Floor | 2         | 11.4 m²  | 11.7 m²     | Yes       |
| Bedroom 3 | L01 First Floor | 1         | 7.1 m²   | 7.9 m²      | Yes       |
| Redroom   |                 |           | 31.5 m²  | 34.3 m²     |           |

| Circulation | Not Placed       |        | Not Placed |  |
|-------------|------------------|--------|------------|--|
| Hall        | L00 Ground Floor |        | 10.6 m²    |  |
| Hall        | L01 First Floor  |        | 11.2 m²    |  |
| Circulation | •                | 0.0 m² | 21.8 m²    |  |

|                 |                  |                      |                        |                     | 1   |
|-----------------|------------------|----------------------|------------------------|---------------------|-----|
| Kitchen/Dinning | L00 Ground Floor |                      |                        | 23.2 m²             |     |
| Living Room     | L00 Ground Floor |                      | 15.0 m <sup>2</sup>    | 17.2 m²             | Yes |
| Living Area     | Aggregate        | Living Area Required | I: 34.0 m <sup>2</sup> | 40.3 m <sup>2</sup> |     |

| En-Suite | L01 First Floor  | 2.9 m²                                 |
|----------|------------------|----------------------------------------|
| Toilet   | L00 Ground Floor | 2.9 m²                                 |
| Toilet   | L01 First Floor  | 4.2 m²                                 |
| Sanitary |                  | 0.0 m <sup>2</sup> 10.1 m <sup>2</sup> |

| St B3      | L01 First Floor  | 0.0 m <sup>2</sup> | $0.7  \text{m}^2$  | Yes |
|------------|------------------|--------------------|--------------------|-----|
| Storage    | L00 Ground Floor | 2.5 m²             | 2.8 m <sup>2</sup> | Yes |
| Storage    | L01 First Floor  | 2.5 m²             | 2.6 m <sup>2</sup> | Yes |
| Storage MB | L01 First Floor  | 1.0 m <sup>2</sup> | 1.8 m²             | Yes |
| Storage    |                  | 6.0 m²             | 7 9 m <sup>2</sup> |     |