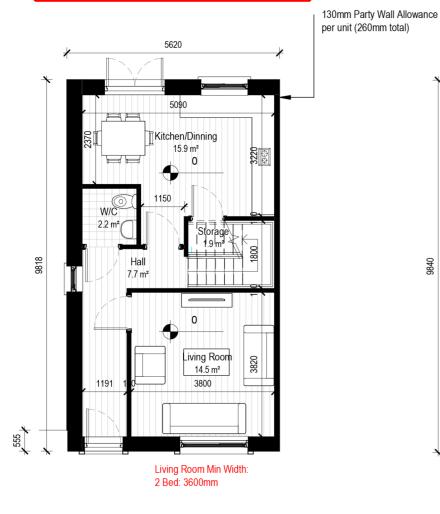

# House Type H2CA

5620 5090 Twin Room 15.5 m<sup>2</sup> 2790 Toilet 3.7 m<sup>2</sup> 3405 2790 2.9 m<sup>2</sup> Bedroom 1 13.0 m<sup>2</sup> En-Suite

Stairs with possible return for future upstairs conversion

## 1: Ground Floor Plan

Scale - 1:100

## **Gross Internal Area Schedule - H2CA**

| Name           | Level            | Target Area         | Actual Area         | Area Difference     |
|----------------|------------------|---------------------|---------------------|---------------------|
| H2C            | L00 Ground Floor | 40.0 m <sup>2</sup> | 46.3 m <sup>2</sup> | 6.3 m <sup>2</sup>  |
| H2C            | L01 First Floor  | 40.0 m <sup>2</sup> | 46.0 m <sup>2</sup> | 6.0 m <sup>2</sup>  |
| Grand total: 2 |                  | 80.0 m <sup>2</sup> | 92.3 m²             | 12.3 m <sup>2</sup> |

2 Bed 4 Person, 2 Storey Area Required - 80sq.m

## Room Area - Housing Quality Audit - H2CA

| Name       | Level           | Occupancy | Min Area            | Actual Area | Compliant |
|------------|-----------------|-----------|---------------------|-------------|-----------|
| Bedroom 1  | L01 First Floor | 2         | 13.0 m²             | 13.0 m²     | Yes       |
| Twin Room  | L01 First Floor | 2         | 12.0 m²             | 15.5 m²     | Yes       |
| Bedroom: 2 |                 |           | 25.0 m <sup>2</sup> | 28.5 m²     |           |

| Hall           | L00 Ground Floor |        | 7.7 m²             |  |
|----------------|------------------|--------|--------------------|--|
| Hall           | L01 First Floor  |        | 6.3 m <sup>2</sup> |  |
| Circulation: 2 | •                | 0.0 m² | 1.4 ∩ m²           |  |

| Kitchen/Dinning | L00 Ground Floor |           | 15.9 m²             |     |
|-----------------|------------------|-----------|---------------------|-----|
| Living Room     | L00 Ground Floor | 13.0 m²   | 14.5 m²             | Yes |
| Living Area: 2  |                  | 30.0 sa m | 30.4 m <sup>2</sup> |     |

| ٧ | V/C         | L00 Ground Floor |        | 2.2 m <sup>2</sup> |  |
|---|-------------|------------------|--------|--------------------|--|
| ī | Toilet      | L01 First Floor  |        | 3.7 m <sup>2</sup> |  |
| E | n-Suite     | L01 First Floor  |        | 2.7 m²             |  |
| - | Sanitary: 3 |                  | 0 0 m² | 8.6 m²             |  |

| Storage    | L00 Ground Floor | 1.1 m² | 1.9 m²             | Yes |
|------------|------------------|--------|--------------------|-----|
| W-I-W      | L01 First Floor  | 2.9 m² | 2.9 m <sup>2</sup> | Yes |
| Storage: 2 |                  | 4.0 m² | 4.8 m²             |     |