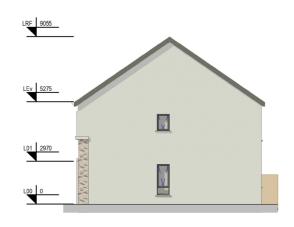

ROVED JL RHA Ref: 22110 SCALE 1: 100 @A1

1: BHA1 - L00 Ground Floor Plan

Scale - 1:100

PART V UNITS UNIT #40 UNIT #41 UNIT #95 UNIT #100

7: BHA1 - LRF Roof Plan

Scale - 1:100

2: BHA1 - L01 First Floor Plan Scale - 1:100

8: BHA1 Section Scale - 1:100

3: BHA1 Front Elevation Scale - 1:100

5: BHA1 Rear Elevation Scale - 1:100

4: BHA1 Left Side Elevation Scale - 1:100

6: BHA1 Right Side Elevation Scale - 1:100

# Smooth Render (Off White)

| 01 10/   | 10/2023 LRD<br>09/2023 Draf | Stage 3<br>Stage 2<br>t LRD Stage 2 |          |           |           |                            | NK<br>AR<br>AR                                                 |
|----------|-----------------------------|-------------------------------------|----------|-----------|-----------|----------------------------|----------------------------------------------------------------|
|          | RHA<br>ARC                  | TIGA                                | N<br>CTS | 8         |           | Tel: +353 (<br>Email: info | igo, F91TX2D<br>0)71 9142213<br>o@rhatigan.ie<br>w.rhatigan.ie |
| CLIENT   | John Walt                   | er Burke                            |          |           |           |                            |                                                                |
| PROJECT  | Caltragh L                  | .RD                                 |          |           |           |                            |                                                                |
| DRAWING  | Block BHA                   | A1 - (House                         | Туре Н3  | AAx2) - F | Plans, El | evations, S                | Section                                                        |
| DRG. No. | 22110-BH                    | A1-XXX-DF                           | R-RHA-AF | 2-02101   |           |                            |                                                                |
| STAGE    | LRD Stage 3                 | STATUS                              | P03 - S  | REV       | 02        | DATE                       | 05/04/24                                                       |
| DRAWN BY | NK                          | APPROVED                            | JL       | RHA Re    |           | SCALE                      | 1:100@A1                                                       |