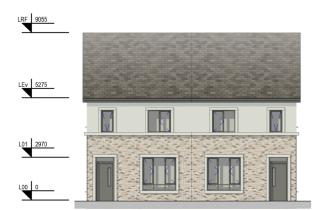

## 4: BA03 Front Elevation

Scale - 1:100

## 6: BA03 Rear Elevation

Scale - 1:100

## 5: BA03 South Elevation

Scale - 1:100

## 7: BA03 North Elevation

Scale - 1:100

| 02  | 15/04/2024 |   | LRD Stage 3       |
|-----|------------|---|-------------------|
| 01  | 10/10/2023 |   | LRD Stage 2       |
| 00  | 27/09/2023 |   | Draft LRD Stage 2 |
| rev | date       | ì | description       |