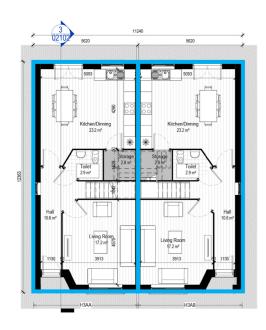

## 1: BHA2 - L00 Ground Floor Plan

Scale - 1:100 PART V UNITS UNIT #49 **UNIT #56 UNIT #85** UNIT #79 **UNIT #84** 

8: BHA2 - LRF Roof Plan

Scale - 1:100

2: BHA2 - L01 First Floor Plan

Scale - 1:100

4: BHA2 Front Elevation Scale - 1:100