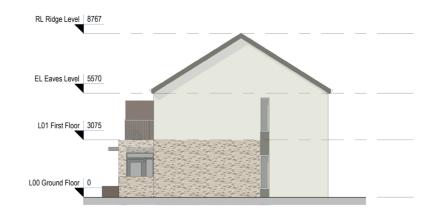

## 8: BA03 Section

Scale - 1:100

## 5: BA03 South Elevation

Scale - 1:100

## 7: BA03 North Elevation

Scale - 1:100

| 02  | 15/04/2024 |   | LRD Stage 3       |
|-----|------------|---|-------------------|
| 01  | 10/10/2023 |   | LRD Stage 2       |
| 00  | 27/09/2023 |   | Draft LRD Stage 2 |
| rev | date       | ì | description       |