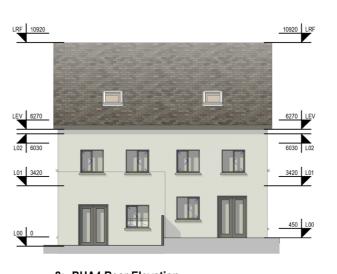

Side Elevation Scale - 1:100



## 7: BHA3 Rear Elevation

Scale - 1:100



8: BHA3 Right Side Elevation Scale - 1:100

# Materials Legend Smooth Render (Off White) Concrete Cills Timber Cladding on Bins and Bikes Storage

RHATIGAN

■ ARCHITECTS

John Walter Burke Caltragh LRD Block BHA3 - (House Type H4AA & H4AA) - Plans, Elevations, Section DRG. No. 22110-BHA3-XXX-DR-RHA-AR-02103

RHA Ref: 22110 SCALE 1:100 @A1

© COPYRIGHT This drawing or design may not be reproduced without permission

9: BHA3 Section

## 3.2 HOUSE BUILDINGS



## 1: BHA4 - L00 Ground Floor Plan



3: BHA4 - L02 Second Floor Plan



## 2: BHA4 - L01 First Floor Plan



## 4: BHA4 - LRF Roof Plan

## 5: BHA4 Section

Scale - 1:100



Scale - 1:100

6: BHA4 Front Elevation



7: BHA4 Left Side Elevation

Scale - 1:100



8: BHA4 Rear Elevation Scale - 1:100

9: BHA4 Right Side Elevation Scale - 1:100



## 02 15/04/2024 LRD Stage 3 01 10/10/2023 LRD Stage 2 00 27/09/2023 Draft LRD Stage 2 RHATIGAN ARCHITECTS

| CLIENT  | John Walter Burke                                                  |
|---------|--------------------------------------------------------------------|
| PROJECT | Caltragh LRD                                                       |
| DRAWING | Block BHA4 - (House Type H4AA & H4AB) - Plans, Elevations, Section |

DRG. No. 22110-BHA4-XXX-DR-RHA-AR-02104

RHA Ref: 22110 © COPYRIGHT This drawing or design may not be reproduced without permission

#### CONDITIONS OF USE OF THIS DRAWING:



## 1: BHC1 - L00 Ground Floor Plan

Scale - 1:100

PART V UNITS **UNIT #108** UNIT #109 UNIT #115 **UNIT