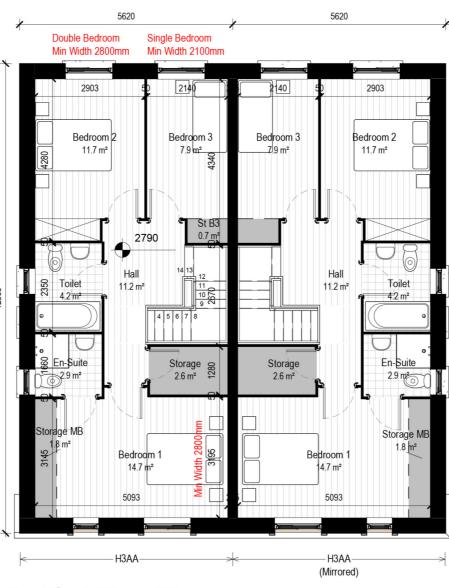

# House Type H3AA

## **Gross Internal Area Schedule - H3AA**

| Name           | Level            | Min Area            | Actual Area         | Area Difference     |
|----------------|------------------|---------------------|---------------------|---------------------|
| Н3АА           | L00 Ground Floor | 46.0 m <sup>2</sup> | 58.0 m <sup>2</sup> | 12.0 m <sup>2</sup> |
| Н3АА           | L01 First Floor  | 46.0 m <sup>2</sup> | 59.0 m <sup>2</sup> | 13.0 m <sup>2</sup> |
| Grand total: 2 |                  | 92.0 m <sup>2</sup> | 117.0 m²            | 25.0 m <sup>2</sup> |

## Room Area - Housing Quality Audit - H3AA

| Name      | Level           | Occupancy | Min Area | Actual Area | Compliant |
|-----------|-----------------|-----------|----------|-------------|-----------|
| Bedroom 1 | L01 First Floor | 2         | 13.0 m²  | 14.7 m²     | Yes       |
| Bedroom 2 | L01 First Floor | 2         | 11.4 m²  | 11.7 m²     | Yes       |
| Bedroom 3 | L01 First Floor | 1         | 7.1 m²   | 7.9 m²      | Yes       |
| Redroom   |                 |           | 31.5 m²  | 34.3 m²     |           |

| Circulation | Not Placed       |        | Not Placed |  |
|-------------|------------------|--------|------------|--|
| Hall        | L00 Ground Floor |        | 10.6 m²    |  |
| Hall        | L01 First Floor  |        | 11.2 m²    |  |
| Circulation | •                | 0.0 m² | 21.8 m²    |  |

|                 |                  |                      |                        |                     | 1   |
|-----------------|------------------|----------------------|------------------------|---------------------|-----|
| Kitchen/Dinning | L00 Ground Floor |                      |                        | 23.2 m²             |     |
| Living Room     | L00 Ground Floor |                      | 15.0 m <sup>2</sup>    | 17.2 m²             | Yes |
| Living Area     | Aggregate        | Living Area Required | I: 34.0 m <sup>2</sup> | 40.3 m <sup>2</sup> |     |

| En-Suite | L01 First Floor  | 2.9 m²                                 |
|----------|------------------|----------------------------------------|
| Toilet   | L00 Ground Floor | 2.9 m²                                 |
| Toilet   | L01 First Floor  | 4.2 m²                                 |
| Sanitary |                  | 0.0 m <sup>2</sup> 10.1 m <sup>2</sup> |

| St B3      | L01 First Floor  | 0.0 m <sup>2</sup> | $0.7  \text{m}^2$  | Yes |
|------------|------------------|--------------------|--------------------|-----|
| Storage    | L00 Ground Floor | 2.5 m²             | 2.8 m <sup>2</sup> | Yes |
| Storage    | L01 First Floor  | 2.5 m²             | 2.6 m <sup>2</sup> | Yes |
| Storage MB | L01 First Floor  | 1.0 m <sup>2</sup> | 1.8 m²             | Yes |
| Storage    |                  | 6.0 m²             | 7 9 m <sup>2</sup> |     |