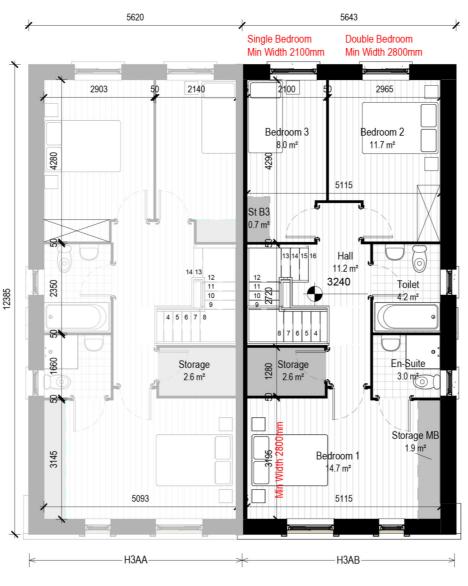

# House Type H3AB

## **Gross Internal Area Schedule - H3AB**

| Name           | Level            | Min Area            | Actual Area         | Area Difference     |
|----------------|------------------|---------------------|---------------------|---------------------|
| H3AB           | L00 Ground Floor | 46.0 m <sup>2</sup> | 58.0 m <sup>2</sup> | 12.0 m <sup>2</sup> |
| H4AB           | L01 First Floor  | 46.0 m <sup>2</sup> | 59.0 m <sup>2</sup> | 13.0 m <sup>2</sup> |
| Grand total: 2 |                  | 92.0 m²             | 117.0 m²            | 25.0 m <sup>2</sup> |

## Room Area - Housing Quality Audit - H3AB

| Name            | Level            | Occupancy            | Min Area            | Actual Area        | Compliant |  |
|-----------------|------------------|----------------------|---------------------|--------------------|-----------|--|
| Bedroom 1       | L01 First Floor  | 2                    | 13.0 m²             | 14.7 m²            | Yes       |  |
| Bedroom 2       | L01 First Floor  | 2                    | 11.4 m²             | 11.7 m²            | Yes       |  |
| Bedroom 3       | L01 First Floor  | 1                    | 7.1 m <sup>2</sup>  | 8.0 m <sup>2</sup> | Yes       |  |
| Bedroom         |                  |                      | 31.5 m <sup>2</sup> | 34.3 m²            | •         |  |
|                 |                  |                      |                     |                    |           |  |
| Hall            | L00 Ground Floor |                      |                     | 10.6 m²            |           |  |
| Hall            | L01 First Floor  |                      |                     | 11.2 m²            |           |  |
| Circulation     |                  |                      | 0.0 m <sup>2</sup>  | 21.9 m²            |           |  |
|                 |                  |                      |                     |                    |           |  |
| Kitchen/Dinning | L00 Ground Floor |                      |                     | 23.2 m²            |           |  |
| Living Room     | L00 Ground Floor |                      | 15.0 m²             | 17.2 m²            | Yes       |  |
| Living Area     | Aggregate        | Living Area Required | d: 34.0 m²          | 40.3 m²            |           |  |

| En-Suite | L01 First Floor  |                    | 3.0 m²              |  |
|----------|------------------|--------------------|---------------------|--|
| Toilet   | L00 Ground Floor |                    | 2.9 m²              |  |
| Toilet   | L01 First Floor  |                    | 4.2 m²              |  |
| Sanitary |                  | 0.0 m <sup>2</sup> | 10.1 m <sup>2</sup> |  |

| St B3      | L01 First Floor  | 0.0 m <sup>2</sup> | 0.7 m <sup>2</sup> | Yes |
|------------|------------------|--------------------|--------------------|-----|
| Storage    | L00 Ground Floor | 2.5 m <sup>2</sup> | 2.8 m²             | Yes |
| Storage    | L01 First Floor  | 2.5 m <sup>2</sup> | 2.6 m²             | Yes |
| Storage MB | L01 First Floor  | 1.0 m <sup>2</sup> | 1.9 m²             | Yes |
| Storage    |                  | 6.0 m <sup>2</sup> | 8.0 m <sup>2</sup> | ·   |