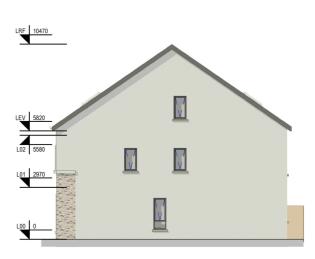

ROVED JL RHA Ref: 22110 SCALE 1: 100 @A1

1: BHA1 - L00 Ground Floor Plan

Scale - 1:100

PART V UNITS UNIT #40 UNIT #41 UNIT #95 UNIT #100

7: BHA1 - LRF Roof Plan

Scale - 1:100

2: BHA1 - L01 First Floor Plan Scale - 1:100

8: BHA1 Section Scale - 1:100

3: BHA1 Front Elevation Scale - 1:100

5: BHA1 Rear Elevation Scale - 1:100

4: BHA1 Left Side Elevation Scale - 1:100

6: BHA1 Right Side Elevation Scale - 1:100

# Smooth Render (Off White)

| 01 10/   | 10/2023 LRD<br>09/2023 Draf | Stage 3<br>Stage 2<br>t LRD Stage 2 |          |           |           |                            | NK<br>AR<br>AR                                                 |
|----------|-----------------------------|-------------------------------------|----------|-----------|-----------|----------------------------|----------------------------------------------------------------|
|          | RHA<br>ARC                  | TIGA                                | N<br>CTS | 8         |           | Tel: +353 (<br>Email: info | igo, F91TX2D<br>0)71 9142213<br>o@rhatigan.ie<br>w.rhatigan.ie |
| CLIENT   | John Walt                   | er Burke                            |          |           |           |                            |                                                                |
| PROJECT  | Caltragh L                  | .RD                                 |          |           |           |                            |                                                                |
| DRAWING  | Block BHA                   | A1 - (House                         | Туре Н3  | AAx2) - F | Plans, El | evations, S                | Section                                                        |
| DRG. No. | 22110-BH                    | A1-XXX-DF                           | R-RHA-AF | 2-02101   |           |                            |                                                                |
| STAGE    | LRD Stage 3                 | STATUS                              | P03 - S  | REV       | 02        | DATE                       | 05/04/24                                                       |
| DRAWN BY | NK                          | APPROVED                            | JL       | RHA Re    |           | SCALE                      | 1:100@A1                                                       |