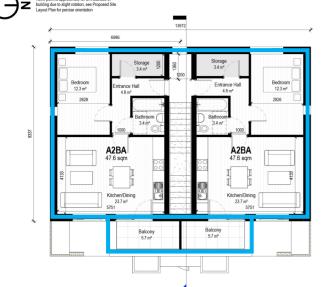

## 3.1 APARTMENT BUILDINGS

1: BA03 - L00 Ground Floor Plan

Scale - 1 : 100

2: BA03 - L01 First Floor Plan

Scale - 1:100

PART V UNITS
UNIT #5 UNIT #13
UNIT #6 UNIT #14
UNIT #7 UNIT #15
UNIT#8 UNIT #16