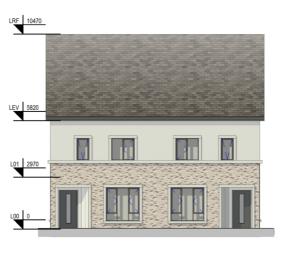

BA03 South Elevation

Scale - 1:100



## 7: BA03 North Elevation

Scale - 1:100



| 02  | 15/04/2024 |   | LRD Stage 3       |
|-----|------------|---|-------------------|
| 01  | 10/10/2023 |   | LRD Stage 2       |
| 00  | 27/09/2023 |   | Draft LRD Stage 2 |
| rev | date       | ì | description       |

RHATIGAN ARCHITECTS

CLIENT John Walter Burke

PROJECT Caltragh LRD

DRAWING Apartment Block BA03 - Plans, Elevations, Section

DRO. No. 22110-BA03-XXX-DR-RHA-AR-02132

STAGE LRD Stage 3 STATUS P03 - S REV 02 DATE 05/04/2

ROVED JL RHA Ref: 22110 SCALE 1: 100 @A1



1: BHA1 - L00 Ground Floor Plan

Scale - 1:100

PART V UNITS UNIT #40 UNIT #41 UNIT #95 UNIT #100



7: BHA1 - LRF Roof Plan

Scale - 1:100



2: BHA1 - L01 First Floor Plan Scale - 1:100



8: BHA1 Section Scale - 1:100



3: BHA1 Front Elevation Scale - 1:100



5: BHA1 Rear Elevation Scale - 1:100



4: BHA1 Left Side Elevation Scale - 1:100



6: BHA1 Right Side Elevation Scale - 1:100

# Smooth Render (Off White)



| 01 10/   | 10/2023 LRD<br>09/2023 Draf | Stage 3<br>Stage 2<br>t LRD Stage 2 |          |           |           |                            | NK<br>AR<br>AR                                                 |
|----------|-----------------------------|-------------------------------------|----------|-----------|-----------|----------------------------|----------------------------------------------------------------|
|          | RHA<br>ARC                  | TIGA                                | N<br>CTS | 8         |           | Tel: +353 (<br>Email: info | igo, F91TX2D<br>0)71 9142213<br>