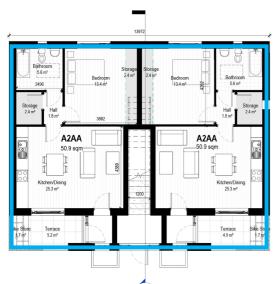

## 3.1 APARTMENT BUILDINGS

1: BA03 - L00 Ground Floor Plan

Scale - 1 : 100

2: BA03 - L01 First Floor Plan

Scale - 1:100

PART V UNITS
UNIT #5 UNIT #13
UNIT #6 UNIT #14
UNIT #7 UNIT #15
UNIT#8 UNIT #16