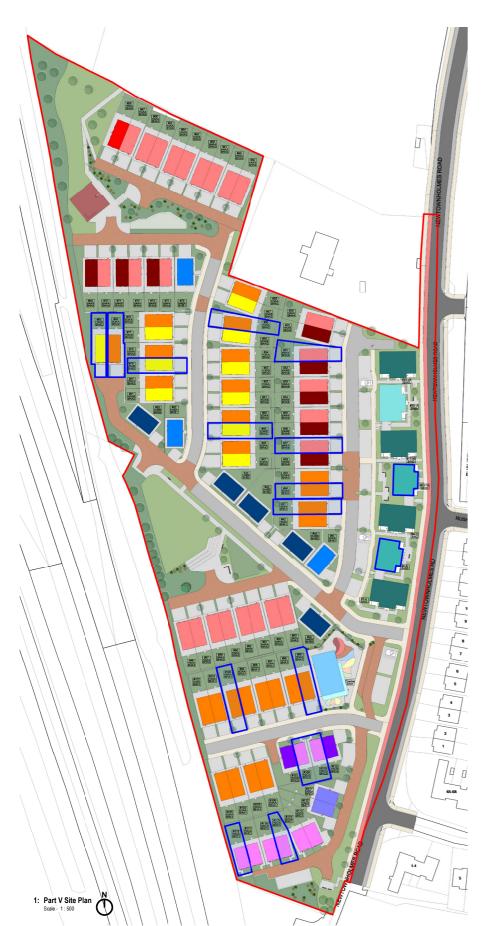

LEFT - EXTRACT FROM DWG NO. 22110-XXXX-XXX-DR-RHA-AR-02501 PART V - SITE LAYOUT PLAN & SCHEDULE

|        | Part V - Unit Type Legend |  |                      |  |  |  |
|--------|---------------------------|--|----------------------|--|--|--|
|        | H2CA                      |  | H4AA                 |  |  |  |
|        | H3CA                      |  | H4AB (3m GF Ceiling) |  |  |  |
|        | H3CB (Side Entrance)      |  | H5AC (Side Entrance) |  |  |  |
|        | НЗАА                      |  | H4BA                 |  |  |  |
|        | H3AB (3m GF Ceiling)      |  | H4BB                 |  |  |  |
|        | Apartment Block BA01      |  |                      |  |  |  |
|        | Apartment Block BA02      |  |                      |  |  |  |
|        | Apartment Block BA03      |  |                      |  |  |  |
|        | Creche (BX01)             |  |                      |  |  |  |
| 7///// | Part V Units              |  |                      |  |  |  |

| Part V Unit Schedule |           |            |         |        |          |                      |                     |  |
|----------------------|-----------|------------|---------|--------|----------|----------------------|---------------------|--|
| Unit Number          | Unit Type | Block Name | Bedroom | Person | Height   | GIFA                 | Private<br>Amenity  |  |
| ouses                |           |            |         |        |          |                      |                     |  |
| #108                 | H2CA      | BHC2       | 2       | 4      | 2 Storey | 92.3 m²              | 62.6 m²             |  |
| #109                 | H2CA      | BHC2       | 2       | 4      | 2 Storey | 92.3 m²              | 62.6 m²             |  |
| #115                 | H2CA      | BHC1       | 2       | 4      | 2 Storey | 92.3 m²              | 59.3 m²             |  |
| #118                 | H2CA      | BHC1       | 2       | 4      | 2 Storey | 92.3 m²              | 69.8 m²             |  |
| 2: 4                 |           |            |         |        |          |                      |                     |  |
| #40                  | H3AA      | BHA1       | 3       | 5      | 2 Storey | 117.0 m <sup>2</sup> | 75.0 m <sup>2</sup> |  |
| #41                  | H3AA      | BHA1       | 3       | 5      | 2 Storey | 117.0 m <sup>2</sup> | 75.0 m <sup>2</sup> |  |
| #49                  | H3AB      | BHA2       | 3       | 5      | 2 Storey | 117.0 m <sup>2</sup> | 75.1 m²             |  |
| #56                  | H3AA      | BHA2       | 3       | 5      | 2 Storey | 117.0 m <sup>2</sup> | 75.2 m²             |  |
| #79                  | H3AB      | BHA2       | 3       | 5      | 2 Storey | 117.0 m <sup>2</sup> | 60.5 m <sup>2</sup> |  |
| #84                  | H3AA      | BHA2       | 3       | 5      | 2 Storey | 117.0 m <sup>2</sup> | 166.3 m²            |  |
| #85                  | H3AB      | BHA2       | 3       | 5      | 2 Storey | 117.0 m <sup>2</sup> | 109.0 m²            |  |
| #95                  | H3AA      | BHA1       | 3       | 5      | 2 Storey | 117.0 m <sup>2</sup> | 75.7 m²             |  |
| #100                 | H3AA      | BHA1       | 3       | 5      | 2 Storey | 117.0 m²             | 75.1 m²             |  |
| 3: 9                 |           |            |         |        |          | · · · · · ·          |                     |  |
| #31                  | H4AA      | BHA4       | 4       | 7      | 3 Storey | 163.5 m²             | 90.9 m²             |  |
| #37                  | H4AA      | BHA4       | 4       | 7      | 3 Storey | 163.5 m²             | 75.1 m²             |  |

## Apartments

| •   |      |      |   |   |          |                     |                    |
|-----|------|------|---|---|----------|---------------------|--------------------|
| #5  | A1AA | BA03 | 1 | 2 | 2 Storey | 55.0 m <sup>2</sup> | 7.0 m <sup>2</sup> |
| #6  | A1AA | BA03 | 1 | 2 | 2 Storey | 55.0 m <sup>2</sup> | 7.0 m <sup>2</sup> |
| #7  | A1BA | BA03 | 1 | 2 | 2 Storey | 49.3 m²             | 7.0 m <sup>2</sup> |
| #8  | A1BA | BA03 | 1 | 2 | 2 Storey | 49.3 m <sup>2</sup> | 7.0 m <sup>2</sup> |
| #13 | A1AA | BA03 | 1 | 2 | 2 Storey | 55.0 m <sup>2</sup> | 7.0 m <sup>2</sup> |
| #14 | A1AA | BA03 | 1 | 2 | 2 Storey | 55.0 m <sup>2</sup> | 7.0 m <sup>2</sup> |
| #15 | A1BA | BA03 | 1 | 2 | 2 Storey | 49.3 m²             | 7.0 m <sup>2</sup> |
| #16 | A1BA | BA03 | 1 | 2 | 2 Storey | 49.3 m <sup>2</sup> | 7.0 m <sup>2</sup> |

1:8

Part V Units: 23 Total Units: 118