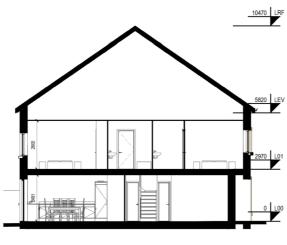

ing and/or its contents.



## 5: BA03 South Elevation

Scale - 1:100



## 7: BA03 North Elevation

Scale - 1:100



| 02  | 15/04/2024 |   | LRD Stage 3       |
|-----|------------|---|-------------------|
| 01  | 10/10/2023 |   | LRD Stage 2       |
| 00  | 27/09/2023 |   | Draft LRD Stage 2 |
| rev | date       | ì | description       |

RHATIGAN ARCHITECTS

CLIENT John Walter Burke

PROJECT Caltragh LRD

DRAWING Apartment Block BA03 - Plans, Elevations, Section

DRO. No. 22110-BA03-XXX-DR-RHA-AR-02132

STAGE LRD Stage 3 STATUS P03 - S REV 02 DATE 05/04/2

ROVED JL RHA Ref: 22110 SCALE 1: 100 @A1



1: BHA1 - L00 Ground Floor Plan

Scale - 1:100

PART V UNITS UNIT #40 UNIT #41 UNIT #95 UNIT #100



7: BHA1 - LRF Roof Plan

Scale - 1:100



2: BHA1 - L01 First Floor Plan Scale - 1:100



8: BHA1 Section Scale - 1:100



3: BHA1 Front Elevation Scale - 1:100



5: BHA1 Rear Elevation Scale - 1:100



4: BHA1 Left Side Elevation Scale - 1:100



6: BHA1 Right Side Elevation Scale - 1:100

# Smooth Render (Off White)



| 01 10/   | 10/2023 LRD<br>09/2023 Draf | Stage 3<br>Stage 2<br>t LRD Stage 2 |          |           |           |                            | NK<br>AR<br>AR                                                 |
|----------|-----------------------------|-------------------------------------|----------|-----------|-----------|----------------------------|----------------------------------------------------------------|
|          | RHA<br>ARC                  | TIGA                                | N<br>CTS | 8         |           | Tel: +353 (<br>Email: info |