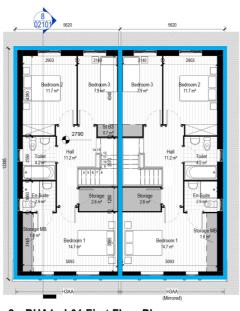

## 2: First Floor Plan

Bedroom 2

11.7 m<sup>2</sup>

Hall 11.3 m<sup>2</sup>

Bedroom

Bedroom 3

Scale - 1:100

# House Type H4AA

1: Ground Floor Plan

Scale - 1:100

14.7 m<sup>2</sup> 5093 5093 11 12 13 14 Landing 8.9 m<sup>2</sup> 5580 5093 Bedroom 17.2 m<sup>2</sup> H4AA-H4AB-

3: HQA H4AA - L02 Second Floor

Scale - 1:100