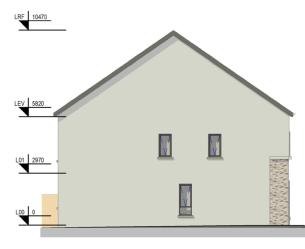

5: BHA2 Left Side Elevation

Scale - 1:100

3: BHA2 Section

Scale - 1:100

6: BHA2 Rear Elevation

Scale - 1:100

7: BHA2 Right Side Elevation Scale - 1:100