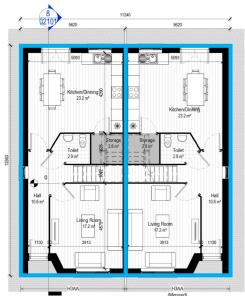

## 3.1 APARTMENT BUILDINGS

1: BA03 - L00 Ground Floor Plan

Scale - 1 : 100

2: BA03 - L01 First Floor Plan

Scale - 1:100

PART V UNITS
UNIT #5 UNIT #13
UNIT #6 UNIT #14
UNIT #7 UNIT #15
UNIT#8 UNIT #16

ROVED JL RHA Ref: 22110 SCALE 1: 100 @A1

1: BHA1 - L00 Ground Floor Plan

Scale - 1:100

PART V UNITS UNIT #40 UNIT #41 UNIT #95 UNIT #100

7: BHA1 - LRF Roof Plan

Scale - 1:100

2: BHA1 - L01 First Floor Plan Scale - 1:100