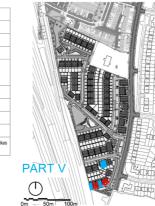

LEFT - EXTRACT FROM DWG NO. 22110-XXXX-XXX-DR-RHA-AR-02501 PART V - SITE LAYOUT PLAN & SCHEDULE

|        | Part V - Unit Type Legend |  |                      |  |  |  |
|--------|---------------------------|--|----------------------|--|--|--|
|        | H2CA                      |  | H4AA                 |  |  |  |
|        | H3CA                      |  | H4AB (3m GF Ceiling) |  |  |  |
|        | H3CB (Side Entrance)      |  | H5AC (Side Entrance) |  |  |  |
|        | НЗАА                      |  | H4BA                 |  |  |  |
|        | H3AB (3m GF Ceiling)      |  | H4BB                 |  |  |  |
|        | Apartment Block BA01      |  |                      |  |  |  |
|        | Apartment Block BA02      |  |                      |  |  |  |
|        | Apartment Block BA03      |  |                      |  |  |  |
|        | Creche (BX01)             |  |                      |  |  |  |
| 7///// | Part V Units              |  |                      |  |  |  |