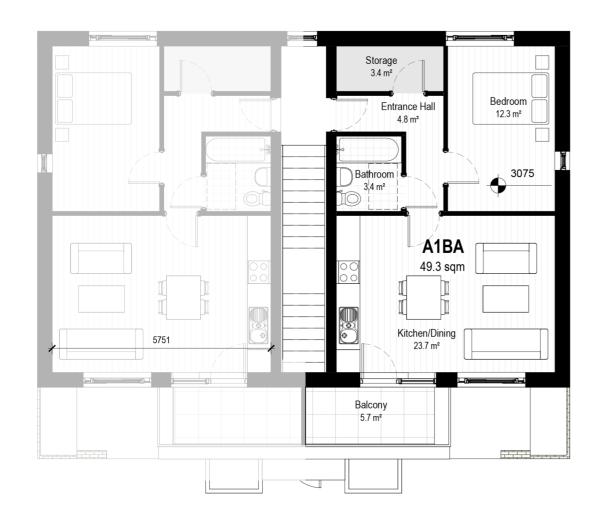

# Apartment Type A1BA

No Side Facing Habitable rooms to allow reduction in 22m overlooking distance

## 2: A1BA/HQA First Floor

Scale - 1:100

Areas as per section 5.2 Dwelling Design of the Design Manual for Quality Housing

## **Gross Internal Area Schedule - A1BA**

| Level           | Min Area            | Actual Area         |
|-----------------|---------------------|---------------------|
| L01 First Floor | 45.0 m <sup>2</sup> | 49.3 m <sup>2</sup> |

| Room Area - Housing Quality Audit - Unit TYPE A1BA |                 |                       |           |                    |         |                   |  |  |  |
|----------------------------------------------------|-----------------|-----------------------|-----------|--------------------|---------|-------------------|--|--|--|
| Name                                               | Level           | Department            | Occupancy | Min Area           | Area    | Area<br>Compliant |  |  |  |
| Bedroom                                            | L01 First Floor | Bedroom               | 2         | 11.4 m²            | 12.3 m² | Yes               |  |  |  |
| Bedroom: 1                                         |                 |                       |           | 11.4 m²            | 12.3 m² |                   |  |  |  |
| Entrance Hall                                      | L01 First Floor | Circulation           |           |                    | 4.8 m²  |                   |  |  |  |
| Circulation: 1                                     |                 |                       |           | 0.0 m²             | 4.8 m²  |                   |  |  |  |
| Kitchen/Dining                                     | L01 First Floor | Living Area           |           | 23.0 m²            | 23.7 m² | Yes               |  |  |  |
| Living Area: 1                                     |                 |                       |           | 23.0 m²            | 23.7 m² |                   |  |  |  |
| Balcony                                            | L01 First Floor | Private Amenity Space |           | 5.0 m²             | 5.7 m²  | Yes               |  |  |  |
| Private Amenity S                                  | pace: 1         |                       |           | 5.0 m²             | 5.7 m²  |                   |  |  |  |
| Bathroom                                           | L01 First Floor | Sanitary              |           |                    | 3.4 m²  |                   |  |  |  |
| Sanitary: 1                                        |                 |                       |           | 0.0 m <sup>2</sup> | 3.4 m²  |                   |  |  |  |
| Storage                                            | L01 First Floor | Storage               |           | 3.0 m²             | 3.4 m²  | Yes               |  |  |  |
| Storage: 1 3.0 m <sup>2</sup> 3.4 m <sup>2</sup>   |                 |                       |           |                    |         |                   |  |  |  |