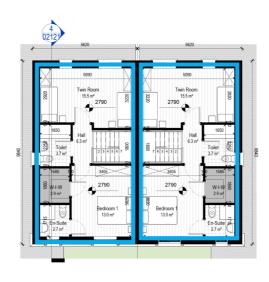

# House Type H2CA

5620 5090 Twin Room 15.5 m<sup>2</sup> 2790 Toilet 3.7 m<sup>2</sup> 3405 2790 2.9 m<sup>2</sup> Bedroom 1 13.0 m<sup>2</sup> En-Suite

Stairs with possible return for future upstairs conversion

## 1: Ground Floor Plan

Scale - 1:100

## 2: First Floor Plan

Scale - 1:100

## **Gross Internal Area Schedule - H2CA**

| Name           | Level            | Target Area         | Actual Area         | Area Difference     |
|----------------|------------------|---------------------|---------------------|---------------------|
| H2C            | L00 Ground Floor | 40.0 m <sup>2</sup> | 46.3 m <sup>2</sup> | 6.3 m <sup>2</sup>  |
| H2C            | L01 First Floor  | 40.0 m <sup>2</sup> | 46.0 m <sup>2</sup> | 6.0 m <sup>2</sup>  |
| Grand total: 2 |                  | 80.0 m <sup>2</sup> | 92.3 m²             | 12.3 m <sup>2</sup> |

2 Bed 4 Person, 2 Storey Area Required - 80sq.m

## Room Area - Housing Quality Audit - H2CA

| Name       | Level           | Occupancy | Min Area            | Actual Area | Compliant |
|------------|-----------------|-----------|---------------------|-------------|-----------|
| Bedroom 1  | L01 First Floor | 2         | 13.0 m²             | 13.0 m²     | Yes       |
| Twin Room  | L01 First Floor | 2         | 12.0 m²             | 15.5 m²     | Yes       |
| Bedroom: 2 |                 |           | 25.0 m <sup>2</sup> | 28.5 m²     |           |

| Hall           | L00 Ground Floor |        | 7.7 m²             |  |
|----------------|------------------|--------|--------------------|--|
| Hall           | L01 First Floor  |        | 6.3 m <sup>2</sup> |  |
| Circulation: 2 | •                | 0.0 m² | 1.4 ∩ m²           |  |

| Kitchen/Dinning | L00 Ground Floor |           | 15.9 m²             |     |
|-----------------|------------------|-----------|---------------------|-----|
| Living Room     | L00 Ground Floor | 13.0 m²   | 14.5 m²             | Yes |
| Living Area: 2  |                  | 30.0 sa m | 30.4 m <sup>2</sup> |     |

| ٧ | V/C         | L00 Ground Floor |        | 2.2 m <sup>2</sup> |  |
|---|-------------|------------------|--------|--------------------|--|
| ī | Toilet      | L01 First Floor  |        | 3.7 m <sup>2</sup> |  |
| E | n-Suite     | L01 First Floor  |        | 2.7 m²             |  |
| - | Sanitary: 3 |                  | 0 0 m² | 8.6 m²             |  |

| Storage    | L00 Ground Floor | 1.1 m² | 1.9 m²             | Yes |
|------------|------------------|--------|--------------------|-----|
| W-I-W      | L01 First Floor  | 2.9 m² | 2.9 m <sup>2</sup> | Yes |
| Storage: 2 |                  | 4.0 m² | 4.8 m²             |     |