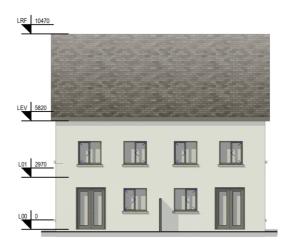

# 7: BA03 North Elevation

Scale - 1:100



| 02  | 15/04/2024 |   | LRD Stage 3       |
|-----|------------|---|-------------------|
| 01  | 10/10/2023 |   | LRD Stage 2       |
| 00  | 27/09/2023 |   | Draft LRD Stage 2 |
| rev | date       | ì | description       |

RHATIGAN ARCHITECTS

CLIENT John Walter Burke

PROJECT Caltragh LRD

DRAWING Apartment Block BA03 - Plans, Elevations, Section

DRO. No. 22110-BA03-XXX-DR-RHA-AR-02132

STAGE LRD Stage 3 STATUS P03 - S REV 02 DATE 05/04/2

ROVED JL RHA Ref: 22110 SCALE 1: 100 @A1



1: BHA1 - L00 Ground Floor Plan

Scale - 1:100

PART V UNITS UNIT #40 UNIT #41 UNIT #95 UNIT #100



7: BHA1 - LRF Roof Plan

Scale - 1:100



2: BHA1 - L01 First Floor Plan Scale - 1:100



8: BHA1 Section Scale - 1:100



3: BHA1 Front Elevation Scale - 1:100



5: BHA1 Rear Elevation Scale - 1:100



4: BHA1 Left Side Elevation Scale - 1:100



6: BHA1 Right Side Elevation Scale - 1:100

# Smooth Render (Off White)



| 01 10/   | 10/2023 LRD<br>09/2023 Draf | Stage 3<br>Stage 2<br>t LRD Stage 2 |          |           |           |                            | NK<br>AR<br>AR                                                 |
|----------|-----------------------------|-------------------------------------|----------|-----------|-----------|----------------------------|----------------------------------------------------------------|
|          | RHA<br>ARC                  | TIGA                                | N<br>CTS | 8         |           | Tel: +353 (<br>Email: info | igo, F91TX2D<br>0)71 9142213<br>o@rhatigan.ie<br>w.rhatigan.ie |
| CLIENT