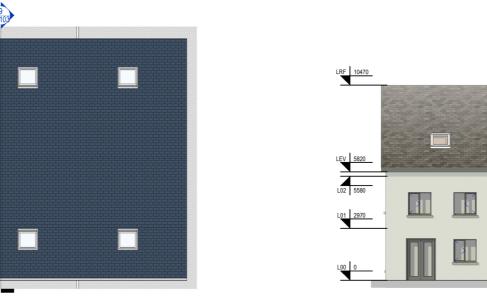

ROVED JL RHA Ref: 22110 SCALE 1: 100 @A1

1: BHA1 - L00 Ground Floor Plan

Scale - 1:100

PART V UNITS UNIT #40 UNIT #41 UNIT #95 UNIT #100

7: BHA1 - LRF Roof Plan

Scale - 1:100

2: BHA1 - L01 First Floor Plan Scale - 1:100

8: BHA1 Section Scale - 1:100

3: BHA1 Front Elevation Scale - 1:100

5: BHA1 Rear Elevation Scale - 1:100

4: BHA1 Left Side Elevation Scale - 1:100

6: BHA1 Right Side Elevation Scale - 1:100

# Smooth Render (Off White)

| 01 10/   | 10/2023 LRD<br>09/2023 Draf | Stage 3<br>Stage 2<br>t LRD Stage 2 |          |           |           |                            | NK<br>AR<br>AR                                                 |
|----------|-----------------------------|-------------------------------------|----------|-----------|-----------|----------------------------|----------------------------------------------------------------|
|          | RHA<br>ARC                  | TIGA                                | N<br>CTS | 8         |           | Tel: +353 (<br>Email: info | igo, F91TX2D<br>0)71 9142213<br>o@rhatigan.ie<br>w.rhatigan.ie |
| CLIENT   | John Walt                   | er Burke                            |          |           |           |                            |                                                                |
| PROJECT  | Caltragh L                  | .RD                                 |          |           |           |                            |                                                                |
| DRAWING  | Block BHA                   | A1 - (House                         | Туре Н3  | AAx2) - F | Plans, El | evations, S                | Section                                                        |
| DRG. No. | 22110-BH                    | A1-XXX-DF                           | R-RHA-AF | 2-02101   |           |                            |                                                                |
| STAGE    | LRD Stage 3                 | STATUS                              | P03 - S  | REV       | 02        | DATE                       | 05/04/24                                                       |
| DRAWN BY | NK                          | APPROVED                            | JL       | RHA Re    |           | SCALE                      | 1:100@A1                                                       |