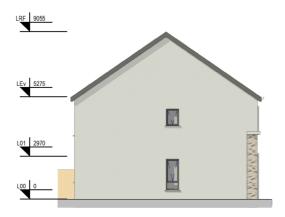

## 1: BHA2 - L00 Ground Floor Plan

Scale - 1:100 PART V UNITS UNIT #49 **UNIT #56 UNIT #85** UNIT #79 **UNIT #84** 

8: BHA2 - LRF Roof Plan

Scale - 1:100

2: BHA2 - L01 First Floor Plan

Scale - 1:100

4: BHA2 Front Elevation Scale - 1:100

5: BHA2 Left Side Elevation

Scale - 1:100

3: BHA2 Section

Scale - 1:100

6: BHA2 Rear Elevation

Scale - 1:100

7: BHA2 Right Side Elevation Scale - 1:100

# Concrete Cills Timber Cladding on Bins and Bikes Storage

| 02   | 15/04/2024 | LRD Stage 3        |  |
|------|------------|--------------------|--|
| 01   | 10/10/2023 | LRD Stage 2        |  |
| 00   | 27/09/2023 | Draft LRD Stage 2  |  |
| rev. | date       | description        |  |
|      |            | ATIGAN<br>CHITECTS |  |