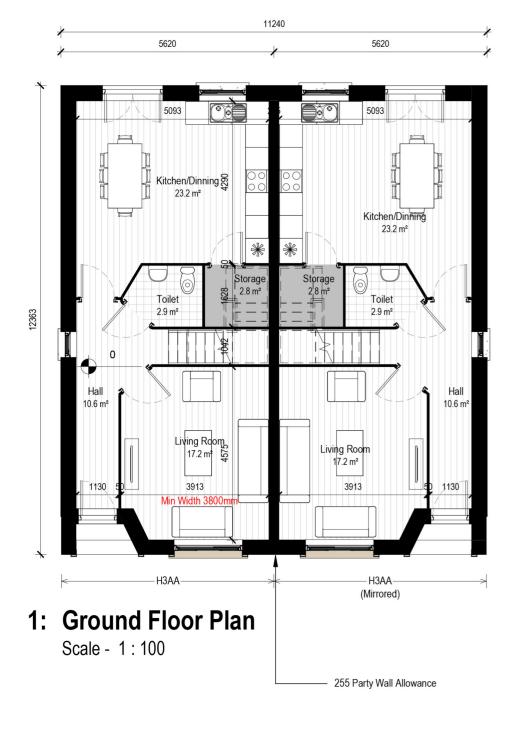

ROVED JL RHA Ref: 22110 SCALE 1: 100 @A1

1: BHA1 - L00 Ground Floor Plan

Scale - 1:100

PART V UNITS UNIT #40 UNIT #41 UNIT #95 UNIT #100

7: BHA1 - LRF Roof Plan

Scale - 1:100

2: BHA1 - L01 First Floor Plan Scale - 1:100