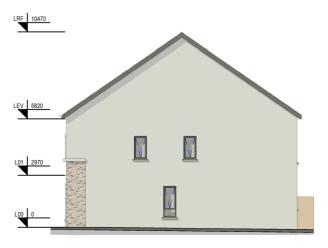

5: BHA2 Left Side Elevation

Scale - 1:100

3: BHA2 Section

Scale - 1:100

6: BHA2 Rear Elevation

Scale - 1:100

7: BHA2 Right Side Elevation Scale - 1:100