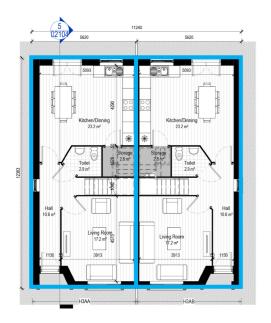

ROVED JL RHA Ref: 22110 SCALE 1: 100 @A1

1: BHA1 - L00 Ground Floor Plan

Scale - 1:100

PART V UNITS UNIT #40 UNIT #41 UNIT #95 UNIT #100

7: BHA1 - LRF Roof Plan

Scale - 1:100

2: BHA1 - L01 First Floor Plan Scale - 1:100

8: BHA1 Section Scale - 1:100

3: BHA1 Front Elevation Scale - 1:100

5: BHA1 Rear Elevation Scale - 1:100

4: BHA1 Left Side Elevation Scale - 1:100

6: BHA1 Right Side Elevation Scale - 1:100

# Smooth Render (Off White)

| 01 10/   | 10/2023 LRD<br>09/2023 Draf | Stage 3<br>Stage 2<br>t LRD Stage 2 |          |           |           |                            | NK<br>AR<br>AR                                                 |
|----------|-----------------------------|-------------------------------------|----------|-----------|-----------|----------------------------|----------------------------------------------------------------|
|          | RHA<br>ARC                  | TIGA                                | N<br>CTS | 8         |           | Tel: +353 (<br>Email: info | igo, F91TX2D<br>0)71 9142213<br>o@rhatigan.ie<br>w.rhatigan.ie |
| CLIENT   | John Walt                   | er Burke                            |          |           |           |                            |                                                                |
| PROJECT  | Caltragh L                  | .RD                                 |          |           |           |                            |                                                                |
| DRAWING  | Block BHA                   | A1 - (House                         | Туре Н3  | AAx2) - F | Plans, El | evations, S                | Section                                                        |
| DRG. No. | 22110-BH                    | A1-XXX-DF                           | R-RHA-AF | 2-02101   |           |                            |                                                                |
| STAGE    | LRD Stage 3                 | STATUS                              | P03 - S  | REV       | 02        | DATE                       | 05/04/24                                                       |
| DRAWN BY | NK                          | APPROVED                            | JL       | RHA Re    |           | SCALE                      | 1:100@A1                                                       |