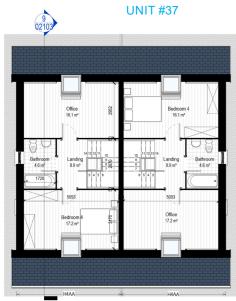

# House Type H4AA

1: Ground Floor Plan

Scale - 1:100

14.7 m<sup>2</sup> 5093 5093 11 12 13 14 Landing 8.9 m<sup>2</sup> 5580 5093 Bedroom 17.2 m<sup>2</sup> H4AA-H4AB-

3: HQA H4AA - L02 Second Floor

Scale - 1:100

| Gross Internal Area Schedule - H4AA |                  |                      |                     |                     |  |  |  |
|-------------------------------------|------------------|----------------------|---------------------|---------------------|--|--|--|
| Name                                | Level            | Min Area             | Actual Area         | Area Difference     |  |  |  |
| H4AB                                | L02 Second Floor | 28.0 m <sup>2</sup>  | 46.9 m <sup>2</sup> | 18.9 m²             |  |  |  |
| H4AB                                | L01 First Floor  | 46.0 m <sup>2</sup>  | 59.0 m <sup>2</sup> | 13.0 m <sup>2</sup> |  |  |  |
| H4AB                                | L00 Ground Floor | 46.0 m <sup>2</sup>  | 58.0 m <sup>2</sup> | 12.0 m <sup>2</sup> |  |  |  |
| Grand total: 3                      |                  | 120.0 m <sup>2</sup> | 163.9 m²            | 43.9 m²             |  |  |  |

## Room Area - Housing Quality Audit - H4AA

| Name         Level         Occupancy         Min Area         Actual Area         Compliar           Bedroom 1         L01 First Floor         2         13.0 m²         14.7 m²         Yes           Bedroom 2         L01 First Floor         2         11.4 m²         11.6 m²         Yes           Bedroom 3         L01 First Floor         1         7.1 m²         8.0 m²         Yes           Bedroom         31.5 m²         34.2 m²         Yes           Bedroom         10.6 m²         11.2 m²           Circulation         10.6 m²         11.2 m²           Circulation         23.2 m²         Yes           Living Room         L00 Ground Floor         15.0 m²         17.2 m²         Yes           Living Room         L01 First Floor         2.9 m² <th></th> <th></th> <th></th> <th></th> <th></th> <th></th> |                 |                  |                     |                    |             |           |
|----------------------------------------------------------------------------------------------------------------------------------------------------------------------------------------------------------------------------------------------------------------------------------------------------------------------------------------------------------------------------------------------------------------------------------------------------------------------------------------------------------------------------------------------------------------------------------------------------------------------------------------------------------------------------------------------------------------------------------------------------------------------------------------------------------------------------------------------------------------------------------------------------------------------------------------------------------------------------------------------------------------------------------------------------------------------------------------------------------------------------------------------------------------------------------------------------------------------------|-----------------|------------------|---------------------|--------------------|-------------|-----------|
| Bedroom 2         L01 First Floor         2         11.4 m²         11.6 m²         Yes           Bedroom 3         L01 First Floor         1         7.1 m²         8.0 m²         Yes           Bedroom         31.5 m²         34.2 m²         Yes           Hall         L00 Ground Floor         10.6 m²         11.2 m²           Hall         L01 First Floor         11.2 m²         21.9 m²           Kitchen/Dinning         L00 Ground Floor         23.2 m²         21.9 m²           Living Room         L00 Ground Floor         15.0 m²         17.2 m²         Yes           Living Area         Aggregate Living Area Required:         40.0 m²         40.3 m²           En-Suite         L01 First Floor         2.9 m²         2.9 m²           Toilet         L00 Ground Floor         2.9 m²         2.9 m²           Toilet         L01 First Floor         4.2 m²         4.2 m²           Sanitary         0.0 m²         0.0 m²         0.7 m²         Yes           Storage         L01 First Floor         2.5 m²         2.8 m²         Yes           Storage         L01 First Floor         2.5 m²         2.6 m²         Yes           Storage         L01 First Floor         1.0 m²      | Name            | Level            | Occupancy           | Min Area           | Actual Area | Compliant |
| Bedroom 3         L01 First Floor         1         7.1 m²         8.0 m²         Yes           Bedroom         31.5 m²         34.2 m²           Hall         L00 Ground Floor         10.6 m²           Hall         L01 First Floor         11.2 m²           Circulation         0.0 m²         21.9 m²           Kitchen/Dinning         L00 Ground Floor         15.0 m²         17.2 m²         Yes           Living Room         L00 Ground Floor         15.0 m²         40.3 m²         Yes           Living Area         Aggregate Living Area Required:         40.0 m²         40.3 m²           En-Suite         L01 First Floor         2.9 m²         2.9 m²           Toilet         L00 Ground Floor         2.9 m²         4.2 m²           Sanitary         0.0 m²         10.0 m²         10.0 m²           St B3         L01 First Floor         0.0 m²         0.7 m²         Yes           Storage         L00 Ground Floor         2.5 m²         2.8 m²         Yes           Storage         L01 First Floor         2.5 m²         2.6 m²         Yes           Storage MB         L01 First Floor         1.0 m²         1.8 m²         Yes                                                   | Bedroom 1       | L01 First Floor  | 2                   | 13.0 m²            | 14.7 m²     | Yes       |
| Bedroom   31.5 m²   34.2 m²                                                                                                                                                                                                                                                                                                                                                                                                                                                                                                                                                                                                                                                                                                                                                                                                                                                                                                                                                                                                                                                                                                                                                                                                | Bedroom 2       | L01 First Floor  | 2                   | 11.4 m²            | 11.6 m²     | Yes       |
| Hall                                                                                                                                                                                                                                                                                                                                                                                                                                                                                                                                                                                                                                                                                                                                                                                                                                                                                                                                                                                                                                                                                                                                                                                                                       | Bedroom 3       | L01 First Floor  | 1                   | 7.1 m²             | 8.0 m²      | Yes       |
| Hall         L01 First Floor         11.2 m²           Circulation         0.0 m²         21.9 m²           Kitchen/Dinning         L00 Ground Floor         23.2 m²           Living Room         L00 Ground Floor         15.0 m²         17.2 m²         Yes           Living Area         Aggregate Living Area Required:         40.0 m²         40.3 m²           En-Suite         L01 First Floor         2.9 m²         7.0 let         2.9 m²         1.0 m²           Toilet         L00 Ground Floor         2.9 m²         10.0 m²         10.0 m²         4.2 m²           Sanitary         0.0 m²         10.0 m²         10.0 m²         Yes           Storage         L00 Ground Floor         2.5 m²         2.8 m²         Yes           Storage         L01 First Floor         2.5 m²         2.6 m²         Yes           Storage MB         L01 First Floor         1.0 m²         1.8 m²         Yes                                                                                                                                                                                                                                                                                                | Bedroom         |                  |                     | 31.5 m²            | 34.2 m²     |           |
| Circulation         0.0 m²         21.9 m²           Kitchen/Dinning         L00 Ground Floor         23.2 m²           Living Room         L00 Ground Floor         15.0 m²         17.2 m²         Yes           Living Area         Aggregate Living Area Required:         40.0 m²         40.3 m²           En-Suite         L01 First Floor         2.9 m²         7           Toilet         L00 Ground Floor         2.9 m²         2.9 m²           Toilet         L01 First Floor         4.2 m²         4.2 m²           Sanitary         0.0 m²         10.0 m²         10.0 m²           St B3         L01 First Floor         0.0 m²         0.7 m²         Yes           Storage         L00 Ground Floor         2.5 m²         2.8 m²         Yes           Storage         L01 First Floor         2.5 m²         2.6 m²         Yes           Storage MB         L01 First Floor         1.0 m²         1.8 m²         Yes                                                                                                                                                                                                                                                                              | Hall            | L00 Ground Floor |                     |                    | 10.6 m²     |           |
| Kitchen/Dinning         L00 Ground Floor         23.2 m²           Living Room         L00 Ground Floor         15.0 m²         17.2 m²         Yes           Living Area         Aggregate Living Area Required:         40.0 m²         40.3 m²           En-Suite         L01 First Floor         2.9 m²         7           Toilet         L00 Ground Floor         2.9 m²         2.9 m²           Toilet         L01 First Floor         4.2 m²         4.2 m²           Sanitary         0.0 m²         10.0 m²         10.0 m²           St B3         L01 First Floor         0.0 m²         0.7 m²         Yes           Storage         L00 Ground Floor         2.5 m²         2.8 m²         Yes           Storage         L01 First Floor         2.5 m²         2.6 m²         Yes           Storage MB         L01 First Floor         1.0 m²         1.8 m²         Yes                                                                                                                                                                                                                                                                                                                                   | Hall            | L01 First Floor  |                     |                    | 11.2 m²     |           |
| Living Room         L00 Ground Floor         15.0 m²         17.2 m²         Yes           Living Area         Aggregate Living Area Required:         40.0 m²         40.3 m²           En-Suite         L01 First Floor         2.9 m²           Toilet         L00 Ground Floor         2.9 m²           Toilet         L01 First Floor         4.2 m²           Sanitary         0.0 m²         10.0 m²           St B3         L01 First Floor         0.0 m²         0.7 m²         Yes           Storage         L00 Ground Floor         2.5 m²         2.8 m²         Yes           Storage         L01 First Floor         2.5 m²         2.6 m²         Yes           Storage MB         L01 First Floor         1.0 m²         1.8 m²         Yes                                                                                                                                                                                                                                                                                                                                                                                                                                                              | Circulation     |                  |                     | 0.0 m <sup>2</sup> | 21.9 m²     |           |
| Living Area         Aggregate Living Area Required:         40.0 m²         40.3 m²           En-Suite         L01 First Floor         2.9 m²           Toilet         L00 Ground Floor         2.9 m²           Toilet         L01 First Floor         4.2 m²           Sanitary         0.0 m²         10.0 m²           St B3         L01 First Floor         0.0 m²         0.7 m²         Yes           Storage         L00 Ground Floor         2.5 m²         2.8 m²         Yes           Storage         L01 First Floor         2.5 m²         2.6 m²         Yes           Storage MB         L01 First Floor         1.0 m²         1.8 m²         Yes                                                                                                                                                                                                                                                                                                                                                                                                                                                                                                                                                         | Kitchen/Dinning | L00 Ground Floor |                     |                    | 23.2 m²     |           |
| En-Suite         L01 First Floor         2.9 m²           Toilet         L00 Ground Floor         2.9 m²           Toilet         L01 First Floor         4.2 m²           Sanitary         0.0 m²         10.0 m²           St B3         L01 First Floor         0.0 m²         0.7 m²         Yes           Storage         L00 Ground Floor         2.5 m²         2.8 m²         Yes           Storage         L01 First Floor         2.5 m²         2.6 m²         Yes           Storage MB         L01 First Floor         1.0 m²         1.8 m²         Yes                                                                                                                                                                                                                                                                                                                                                                                                                                                                                                                                                                                                                                                       | Living Room     | L00 Ground Floor |                     | 15.0 m²            | 17.2 m²     | Yes       |
| Toilet         L00 Ground Floor         2.9 m²           Toilet         L01 First Floor         4.2 m²           Sanitary         0.0 m²         10.0 m²           St B3         L01 First Floor         0.0 m²         0.7 m²         Yes           Storage         L00 Ground Floor         2.5 m²         2.8 m²         Yes           Storage         L01 First Floor         2.5 m²         2.6 m²         Yes           Storage MB         L01 First Floor         1.0 m²         1.8 m²         Yes                                                                                                                                                                                                                                                                                                                                                                                                                                                                                                                                                                                                                                                                                                                 | Living Area     | Aggregate        | Living Area Require | d: 40.0 m²         | 40.3 m²     |           |
| Toilet         L01 First Floor         4.2 m²           Sanitary         0.0 m²         10.0 m²           St B3         L01 First Floor         0.0 m²         0.7 m²         Yes           Storage         L00 Ground Floor         2.5 m²         2.8 m²         Yes           Storage         L01 First Floor         2.5 m²         2.6 m²         Yes           Storage MB         L01 First Floor         1.0 m²         1.8 m²         Yes                                                                                                                                                                                                                                                                                                                                                                                                                                                                                                                                                                                                                                                                                                                                                                          | En-Suite        | L01 First Floor  |                     |                    | 2.9 m²      |           |
| Sanitary         0.0 m²         10.0 m²           St B3         L01 First Floor         0.0 m²         0.7 m²         Yes           Storage         L00 Ground Floor         2.5 m²         2.8 m²         Yes           Storage         L01 First Floor         2.5 m²         2.6 m²         Yes           Storage MB         L01 First Floor         1.0 m²         1.8 m²         Yes                                                                                                                                                                                                                                                                                                                                                                                                                                                                                                                                                                                                                                                                                                                                                                                                                                  | Toilet          | L00 Ground Floor |                     |                    | 2.9 m²      |           |
| St B3         L01 First Floor         0.0 m²         0.7 m²         Yes           Storage         L00 Ground Floor         2.5 m²         2.8 m²         Yes           Storage         L01 First Floor         2.5 m²         2.6 m²         Yes           Storage MB         L01 First Floor         1.0 m²         1.8 m²         Yes                                                                                                                                                                                                                                                                                                                                                                                                                                                                                                                                                                                                                                                                                                                                                                                                                                                                                    | Toilet          | L01 First Floor  |                     |                    | 4.2 m²      |           |
| Storage         L00 Ground Floor         2.5 m²         2.8 m²         Yes           Storage         L01 First Floor         2.5 m²         2.6 m²         Yes           Storage MB         L01 First Floor         1.0 m²         1.8 m²         Yes                                                                                                                                                                                                                                                                                                                                                                                                                                                                                                                                                                                                                                                                                                                                                                                                                                                                                                                                                                      | Sanitary        |                  |                     | 0.0 m²             | 10.0 m²     |           |
| Storage         L01 First Floor         2.5 m²         2.6 m²         Yes           Storage MB         L01 First Floor         1.0 m²         1.8 m²         Yes                                                                                                                                                                                                                                                                                                                                                                                                                                                                                                                                                                                                                                                                                                                                                                                                                                                                                                                                                                                                                                                           | St B3           | L01 First Floor  |                     | 0.0 m <sup>2</sup> | 0.7 m²      | Yes       |
| Storage MB         L01 First Floor         1.0 m²         1.8 m²         Yes                                                                                                                                                                                                                                                                                                                                                                                                                                                                                                                                                                                                                                                                                                                                                                                                                                                                                                                                                                                                                                                                                                                                               | Storage         | L00 Ground Floor |                     | 2.5 m²             | 2.8 m²      | Yes       |
|                                                                                                                                                                                                                                                                                                                                                                                                                                                                                                                                                                                                                                                                                                                                                                                                                                                                                                                                                                                                                                                                                                                                                                                                                            | Storage         | L01 First Floor  |                     | 2.5 m²             | 2.6 m²      | Yes       |
| Storage 6.0 m <sup>2</sup> 8.0 m <sup>2</sup>                                                                                                                                                                                                                                                                                                                                                                                                                                                                                                                                                                                                                                                                                                                                                                                                                                                                                                                                                                                                                                                                                                                                                                              | Storage MB      | L01 First Floor  |                     | 1.0 m²             | 1.8 m²      | Yes       |
|                                                                                                                                                                                                                                                                                                                                                                                                                                                                                                                                                                                                                                                                                                                                                                                                                                                                                                                                                                                                                                                                                                                                                                                                                            | Storage         |                  |                     | 6.0 m²             | 8.0 m²      |           |