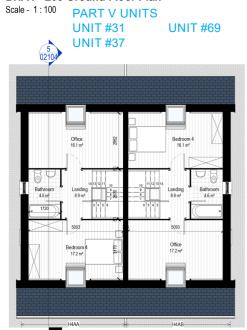

ROVED JL RHA Ref: 22110 SCALE 1: 100 @A1

1: BHA1 - L00 Ground Floor Plan

Scale - 1:100

PART V UNITS UNIT #40 UNIT #41 UNIT #95 UNIT #100

7: BHA1 - LRF Roof Plan

Scale - 1:100

2: BHA1 - L01 First Floor Plan Scale - 1:100