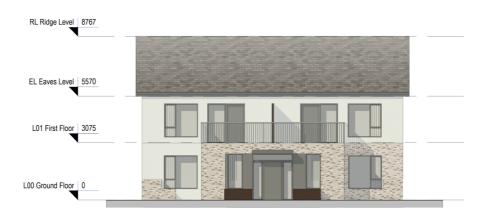

|         |       |       |        |  |  |
| DRG. No. 22110-H4AA-XXX-DR-RHA-AR-90002 |                                                                |            |         |         |       |       |        |  |  |
| STAGE                                   | LRD Stage 3                                                    | STATUS     | P03 - S | REV     | 2     | DATE  | 30/04/ |  |  |
| DRAWN BY                                | NK                                                             | APPROVED   | JL      | JOB No. | 22110 | SCALE | 1:100@ |  |  |

2.0
BUILDING TYPES



## 3.1 APARTMENT BUILDINGS



1: BA03 - L00 Ground Floor Plan

Scale - 1 : 100



2: BA03 - L01 First Floor Plan

Scale - 1:100

PART V UNITS
UNIT #5 UNIT #13
UNIT #6 UNIT #14
UNIT #7 UNIT #15
UNIT#8 UNIT #16





## 4: BA03 Front Elevation

Scale - 1:100



## 6: BA03 Rear Elevation

Scale - 1:100



## 8: BA03 Section

Scale - 1:100

#### CONDITIONS OF USE OF THIS DRAWING:

- A. This drawing shall be read in conjunction with all relevant civil, structural, mechanical and electrical drawings together with the specifications are school-ules.
- C. All dimensions are to face of block or brick or stud typically unless noted otherwise.
   D. Contractor must verify all dimensions on site before setting out, commencing work, or producing any shop drawings.
- Contractor must verify all dimensions on site before setting out, commencing work, or producing any shop drawings.
   All fire stopping to be carried out with an approved fire stopping contractor in accordance with manufacturers detail.
  - standard