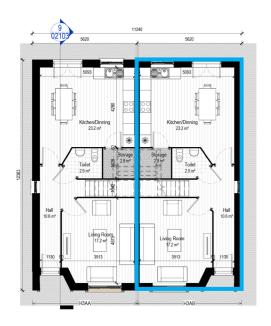

ROVED JL RHA Ref: 22110 SCALE 1: 100 @A1

1: BHA1 - L00 Ground Floor Plan

Scale - 1:100

PART V UNITS UNIT #40 UNIT #41 UNIT #95 UNIT #100

7: BHA1 - LRF Roof Plan

Scale - 1:100

2: BHA1 - L01 First Floor Plan Scale - 1:100