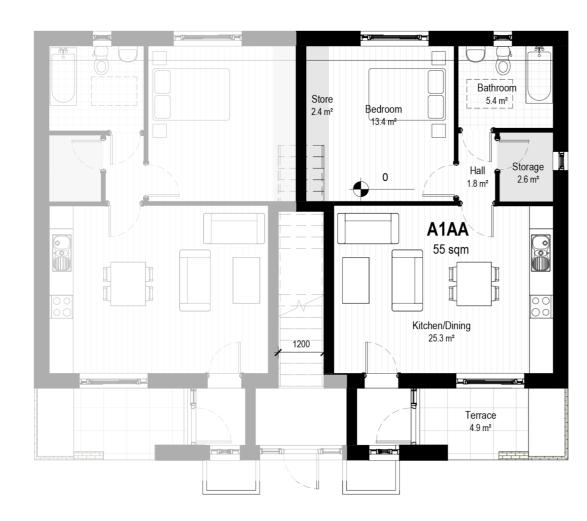

# Apartment Type A1AA

No Side Facing Habitable rooms to allow reduction in 22m overlooking distance

## 1: A1AA/HQA Ground Floor

Scale - 1:100

Areas as per section 5.2 Dwelling Design of the Design Manual for Quality Housing

| Gross Internal Area Schedule - A1AA |                     |                     |  |  |  |  |
|-------------------------------------|---------------------|---------------------|--|--|--|--|
| Level                               | Min Area            | Actual Area         |  |  |  |  |
| L00 Ground Floor                    | 45.0 m <sup>2</sup> | 55.0 m <sup>2</sup> |  |  |  |  |

| Room Area - Housing Quality Audit - Unit TYPE A1AA |                  |                       |           |                     |                     |                   |
|----------------------------------------------------|------------------|-----------------------|-----------|---------------------|---------------------|-------------------|
| Name                                               | Level            | Department            | Occupancy | Min Area            | Area                | Area<br>Compliant |
| Bedroom                                            | L00 Ground Floor | Bedroom               | 2         | 11.4 m²             | 13.4 m²             | Yes               |
| Bedroom: 1                                         |                  |                       |           | 11.4 m²             | 13.4 m²             |                   |
| Hall                                               | L00 Ground Floor | Circulation           |           |                     | 1.8 m²              |                   |
| Circulation: 1                                     |                  |                       |           | 0.0 m <sup>2</sup>  | 1.8 m²              |                   |
| Kitchen/Dining                                     | L00 Ground Floor | Living Area           |           | 23.0 m²             | 25.3 m²             | Yes               |
| Living Area: 1                                     |                  |                       |           | 23.0 m <sup>2</sup> | 25.3 m <sup>2</sup> |                   |
| Terrace                                            | L00 Ground Floor | Private Amenity Space |           |                     | 4.9 m²              |                   |
| Private Amenity S                                  | Space: 1         |                       |           | 0.0 m <sup>2</sup>  | 4.9 m²              |                   |
| Bathroom                                           | L00 Ground Floor | Sanitary              |           |                     | 5.4 m²              |                   |
| Sanitary: 1                                        |                  |                       |           | 0.0 m <sup>2</sup>  | 5.4 m <sup>2</sup>  |                   |
| Storage                                            | L00 Ground Floor | Storage               |           | 2.0 m²              | 2.6 m²              | Yes               |
| Store                                              | L00 Ground Floor | Storage               |           | 1.0 m²              | 2.4 m <sup>2</sup>  | Yes               |
| Storage: 2                                         |                  |                       |           | 3.0 m <sup>2</sup>  | 5.0 m <sup>2</sup>  |                   |