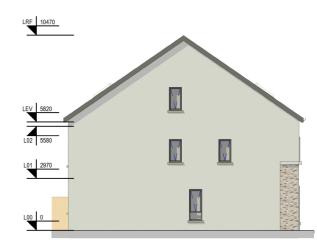

ROVED JL RHA Ref: 22110 SCALE 1: 100 @A1

1: BHA1 - L00 Ground Floor Plan

Scale - 1:100

PART V UNITS UNIT #40 UNIT #41 UNIT #95 UNIT #100

7: BHA1 - LRF Roof Plan

Scale - 1:100

2: BHA1 - L01 First Floor Plan Scale - 1:100

8: BHA1 Section Scale - 1:100

3: BHA1 Front Elevation Scale - 1:100

5: BHA1 Rear Elevation Scale - 1:100

4: BHA1 Left Side Elevation Scale - 1:100

6: BHA1 Right Side Elevation Scale - 1:100

# Smooth Render (Off White)

| 01 10/   | 10/2023 LRD<br>09/2023 Draf | Stage 3<br>Stage 2<br>t LRD Stage 2 |          |           |           |                            | NK<br>AR<br>AR                                                 |
|----------|-----------------------------|-------------------------------------|----------|-----------|-----------|----------------------------|----------------------------------------------------------------|
|          | RHA<br>ARC                  | TIGA                                | N<br>CTS | 8         |           | Tel: +353 (<br>Email: info | igo, F91TX2D<br>0)71 9142213<br>o@rhatigan.ie<br>w.rhatigan.ie |
| CLIENT   | John Walt                   | er Burke                            |          |           |           |                            |                                                                |
| PROJECT  | Caltragh L                  | .RD                                 |          |           |           |                            |                                                                |
| DRAWING  | Block BHA                   | A1 - (House                         | Туре Н3  | AAx2) - F | Plans, El | evations, S                | Section                                                        |
| DRG. No. | 22110-BH                    | A1-XXX-DF                           | R-RHA-AF | 2-02101   |           |                            |                                                                |
| STAGE    | LRD Stage 3                 | STATUS                              | P03 - S  | REV       | 02        | DATE                       | 05/04/24                                                       |
| DRAWN BY | NK                          | APPROVED                            | JL       | RHA Re    |           | SCALE                      | 1:100@A1                                                       |