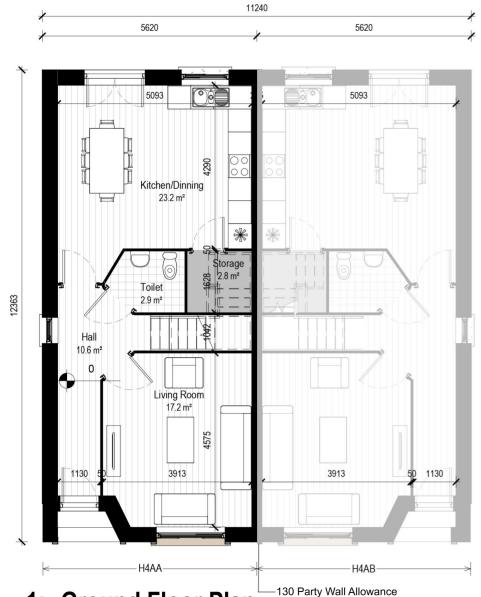

## **Gross Internal Area Schedule - H3AB**

| Name           | Level            | Min Area            | Actual Area         | Area Difference     |
|----------------|------------------|---------------------|---------------------|---------------------|
| H3AB           | L00 Ground Floor | 46.0 m <sup>2</sup> | 58.0 m <sup>2</sup> | 12.0 m <sup>2</sup> |
| H4AB           | L01 First Floor  | 46.0 m <sup>2</sup> | 59.0 m <sup>2</sup> | 13.0 m <sup>2</sup> |
| Grand total: 2 |                  | 92.0 m²             | 117.0 m²            | 25.0 m <sup>2</sup> |

## Room Area - Housing Quality Audit - H3AB

| Name            | Level            | Occupancy            | Min Area            | Actual Area        | Compliant |  |
|-----------------|------------------|----------------------|---------------------|--------------------|-----------|--|
| Bedroom 1       | L01 First Floor  | 2                    | 13.0 m²             | 14.7 m²            | Yes       |  |
| Bedroom 2       | L01 First Floor  | 2                    | 11.4 m²             | 11.7 m²            | Yes       |  |
| Bedroom 3       | L01 First Floor  | 1                    | 7.1 m <sup>2</sup>  | 8.0 m <sup>2</sup> | Yes       |  |
| Bedroom         |                  |                      | 31.5 m <sup>2</sup> | 34.3 m²            | •         |  |
|                 |                  |                      |                     |                    |           |  |
| Hall            | L00 Ground Floor |                      |                     | 10.6 m²            |           |  |
| Hall            | L01 First Floor  |                      |                     | 11.2 m²            |           |  |
| Circulation     |                  |                      | 0.0 m <sup>2</sup>  | 21.9 m²            |           |  |
|                 |                  |                      |                     |                    |           |  |
| Kitchen/Dinning | L00 Ground Floor |                      |                     | 23.2 m²            |           |  |
| Living Room     | L00 Ground Floor |                      | 15.0 m²             | 17.2 m²            | Yes       |  |
| Living Area     | Aggregate        | Living Area Required | d: 34.0 m²          | 40.3 m²            |           |  |

| En-Suite | L01 First Floor  |                    | 3.0 m²              |  |
|----------|------------------|--------------------|---------------------|--|
| Toilet   | L00 Ground Floor |                    | 2.9 m²              |  |
| Toilet   | L01 First Floor  |                    | 4.2 m²              |  |
| Sanitary |                  | 0.0 m <sup>2</sup> | 10.1 m <sup>2</sup> |  |

| St B3      | L01 First Floor  | 0.0 m <sup>2</sup> | 0.7 m <sup>2</sup> | Yes |
|------------|------------------|--------------------|--------------------|-----|
| Storage    | L00 Ground Floor | 2.5 m <sup>2</sup> | 2.8 m²             | Yes |
| Storage    | L01 First Floor  | 2.5 m <sup>2</sup> | 2.6 m²             | Yes |
| Storage MB | L01 First Floor  | 1.0 m <sup>2</sup> | 1.9 m²             | Yes |
| Storage    |                  | 6.0 m <sup>2</sup> | 8.0 m <sup>2</sup> | ·   |