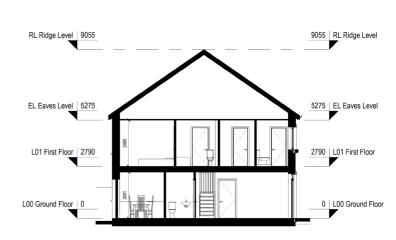

24 LRD Stage 3 01 10/10/2023 LRD Stage 2 00 27/09/2023 Draft LRD Stage 2 RHATIGAN ARCHITECTS

| CLIENT  | John Walter Burke                                                  |
|---------|--------------------------------------------------------------------|
| PROJECT | Caltragh LRD                                                       |
| DRAWING | Block BHA4 - (House Type H4AA & H4AB) - Plans, Elevations, Section |

DRG. No. 22110-BHA4-XXX-DR-RHA-AR-02104

RHA Ref: 22110 © COPYRIGHT This drawing or design may not be reproduced without permission

#### CONDITIONS OF USE OF THIS DRAWING:



## 1: BHC1 - L00 Ground Floor Plan

Scale - 1:100

PART V UNITS **UNIT #108** UNIT #109 UNIT #115 **UNIT #118** 



2: BHC1 - L01 First Floor Plan

Scale - 1:100



3: BHC1 - LRF Roof Plan

Scale - 1:100



4: BHC1 Section Scale - 1:100



5: BHC1 Front Elevation

Scale - 1:100



6: BHC1 Left Side Elevation

Scale - 1:100



7: BHC1 Rear Elevation

Scale - 1:100



8: BHC1 Right Side Elevation Scale - 1:100





| 01 10/   | 10/2023 LRD<br>09/2023 Draf | Stage 3<br>Stage 2<br>t LRD Stage 2 |                 |                |                 |                         | NK<br>AR<br>AR                                                    |
|----------|-----------------------------|-------------------------------------|-----------------|----------------|-----------------|-------------------------|-------------------------------------------------------------------|
|          | RHA<br>ARC                  | TIGA                                | <b>N</b><br>CTS | 6              |