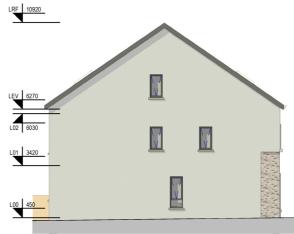

5: BHA2 Left Side Elevation

Scale - 1:100

3: BHA2 Section

Scale - 1:100

6: BHA2 Rear Elevation

Scale - 1:100

7: BHA2 Right Side Elevation Scale - 1:100