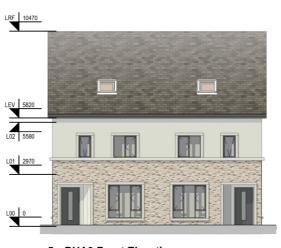

|------------|--------------------|--|
| 01   | 10/10/2023 | LRD Stage 2        |  |
| 00   | 27/09/2023 | Draft LRD Stage 2  |  |
| rev. | date       | description        |  |
|      |            | ATIGAN<br>CHITECTS |  |

John Walter Burke Caltragh LRD Block BHA2 - (House Type H3AA & H3AB) - Plans, Elevations, DRG. No. 22110-BHA2-XXX-DR-RHA-AR-02102

CONDITIONS OF USE OF THIS DRAWING:

\*\*\*\*\*\*\* Annulum shall be read in conjunction with all relevant civil, structural, mechanical and electrical drawings together with the:

## 3.2 HOUSE BUILDINGS



## 1: BHA3 - L00 Ground Floor Plan

Scale - 1:100 PART V UNITS UNIT #31



## 4: BHA3 - L02 Second Floor Plan

Scale - 1:100



## 2: BHA3 - L01 First Floor Plan

Scale - 1:100



#### 3: BHA3 - LRF Roof Plan Scale - 1:100

Scale - 1:100



5: BHA3 Front Elevation Scale - 1:100



6: BHA3 Left Side Elevation Scale - 1:100



## 7: BHA3 Rear Elevation

Scale - 1:100



8: BHA3 Right Side Elevation Scale - 1:100

# Materials Legend Smooth Render (Off White) Concrete Cills Timber Cladding on Bins and Bikes Storage

RHATIGAN

■ ARCHITECTS

John Walter Burke Caltragh LRD Block BHA3 - (House Type H4AA & H4AA) - Plans, Elevations, Section DRG. No. 22110-BHA3-XXX-DR-RHA-AR-02103

RHA Ref: 22110 SCALE 1:100 @A1

© COPYRIGHT This drawing or design may not be reproduced without permission

9: BHA3 Section

## 3.2 HOUSE BUILDINGS



## 1: BHA4 - L00 Ground Floor Plan



3: BHA4 - L02 Second Floor Plan



## 2: BHA4 - L01 First Floor Plan



## 4: BHA4 - LRF Roof Plan

## 5: BHA4 Section

Scale - 1:100



Scale - 1:100

6: BHA4 Front El