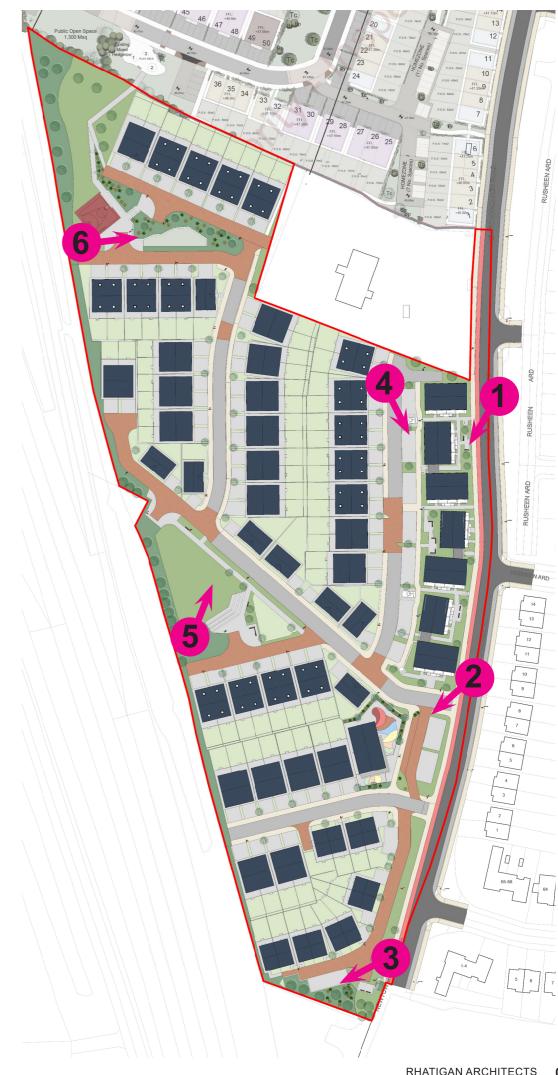

## TABLE OF CONTENTS

- CGI IMAGES LEGEND 1.0
- VIEW 1 NEWTOWNHOLMES ROAD 1.1
- **VIEW 2 SCHEME ENTRANCE** 1.2
- VIEW 3 SOUTH PARK 1.3
- VIEW 4 INTERNAL STREET 1.4
- 1.5 VIEW 5 - CENTRAL PARK
- 1.6 VIEW 6 - NORTH PARK

VIEW 1 - NEWTOWNHOLMES ROAD

VIEW 2 - SCHEME ENTRANCE

VIEW 3 - SOUTH PARK

VIEW 4 - INTERNAL STREET

VIEW 5 - CENTRAL PARK

VIEW 6 - NORTH PARK